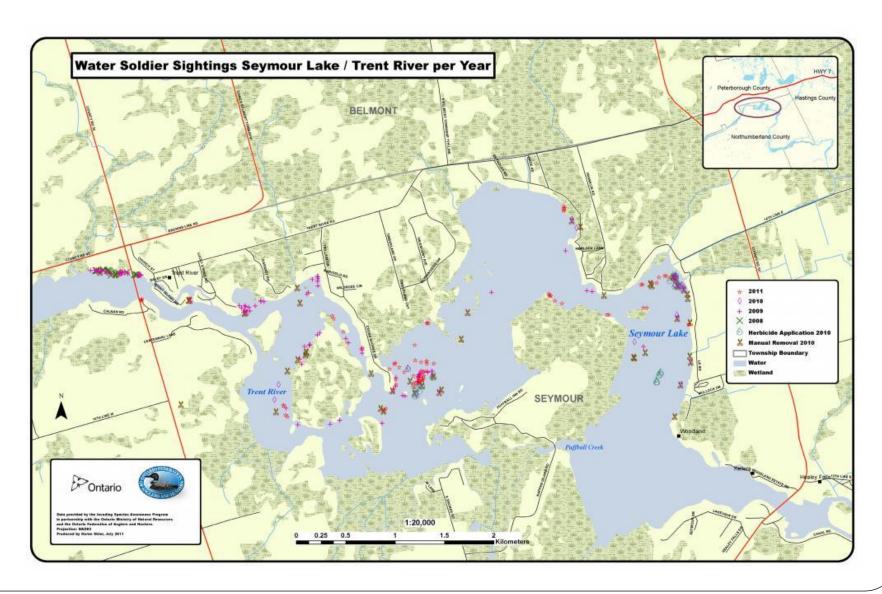

# Distribution Maps

## Verification

Sort by taxa

#### 153 Species

Click on each species to view distribution maps.

| Subject Name 🗢         | Scientific Name                                |  |  |
|------------------------|------------------------------------------------|--|--|
| amphibious yellowcress | Rorippa amphibia (L.) Besser                   |  |  |
| amphipod               | Echinogammarus ischnus (Stebbing, 1899)        |  |  |
| Amur honeysuckle       | Lonicera maackii (Rupr.) Herder                |  |  |
| Asian clam             | Corbicula fluminea (O.F. Müller, 1774)         |  |  |
| autumn olive           | Elaeagnus umbellata Thunb.                     |  |  |
| banded mysterysnail    | Viviparus georgianus (I. Lea, 1834)            |  |  |
| bighead carp           | Hypophthalmichthys nobilis J. Richardson, 1845 |  |  |
| bird vetch             | Vicia cracca L.                                |  |  |

# Mapping Features