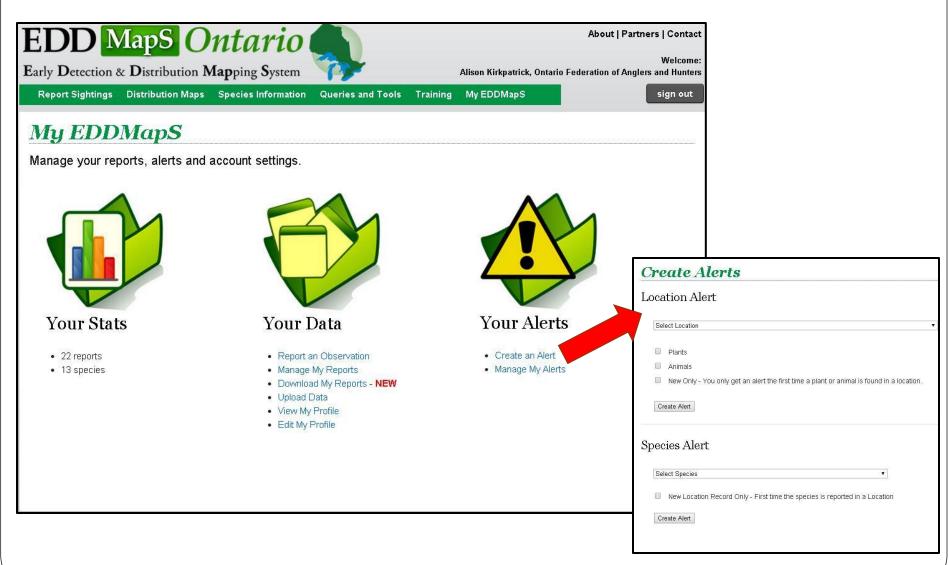

|  |  |
| amphipod               | Echinogammarus ischnus (Stebbing, 1899)        |  |  |
| Amur honeysuckle       | Lonicera maackii (Rupr.) Herder                |  |  |
| Asian clam             | Corbicula fluminea (O.F. Müller, 1774)         |  |  |
| autumn olive           | Elaeagnus umbellata Thunb.                     |  |  |
| banded mysterysnail    | Viviparus georgianus (I. Lea, 1834)            |  |  |
| bighead carp           | Hypophthalmichthys nobilis J. Richardson, 1845 |  |  |
| bird vetch             | Vicia cracca L.                                |  |  |

# Mapping Features





# Data Export





# Data Export - GIS Maps





# Queries & Tools





# Data Export - GIS Maps





# **Training**





## Training Resources





# My EDDMapS





## Training Resources





## EDDMapS App



- EDDMapS Ontario bring the power of EDDMapS to your Apple or Android device
- Visit the Google Play store or Apple iTunes App store to download it free (wifi preferred)
- Reports are uploaded directly to EDDMapS
- Same verification process as the web reports









# Questions?





# Scenario





You are enjoying your Victoria Day long weekend and decide to go for a boat ride. You are passionate about the outdoors and never leave without your camera

You enter a nearby bay and see a plant you recognize as Water Soldier from attending a workshop on invasive species. You take a picture of plant, then reach in and pull out a piece to get a closer look.

When you return home you submit your report to EDDMapS Ontario.



## EDD MapS Ontario

About | Partners | Contact