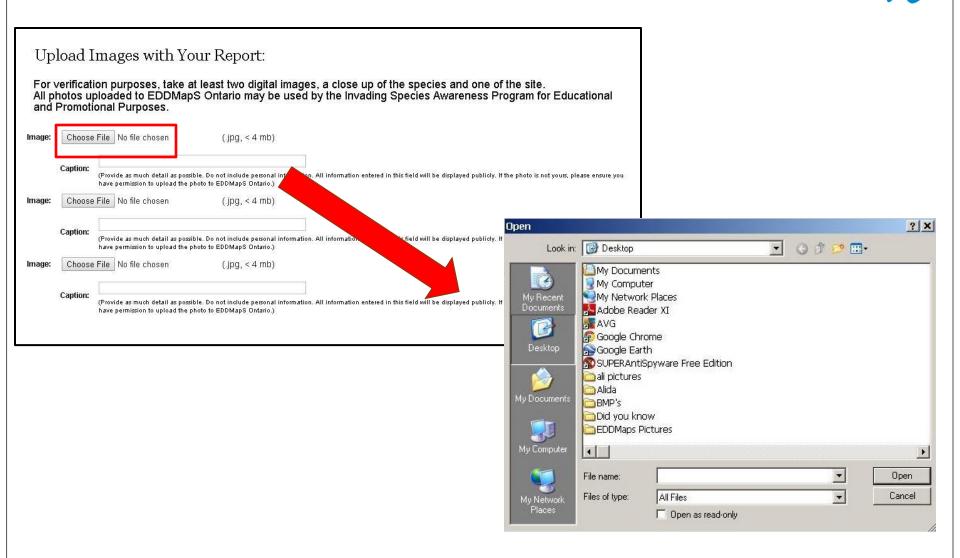

### Upload Images with Your Report:

For verification purposes, take at least two digital images, a close up of the species and one of the site. All photos uploaded to EDDMapS Ontario may be used by the Invading Species Awareness Program for Educational and Promotional Purposes.

| lmage: | Choose   | File Watersoldier.jpg (.jpg, < 4 mb)                                                                                                                                                                                                                                                                                                                                                                                                                                                                                                                                                                                                                                                                                                                                                                                                                                              |       |
|--------|----------|-----------------------------------------------------------------------------------------------------------------------------------------------------------------------------------------------------------------------------------------------------------------------------------------------------------------------------------------------------------------------------------------------------------------------------------------------------------------------------------------------------------------------------------------------------------------------------------------------------------------------------------------------------------------------------------------------------------------------------------------------------------------------------------------------------------------------------------------------------------------------------------|-------|
|        | Caption: | Water Soldier Plant  (Provide as much detail as possible. Do not include personal information. All information entered in this field will be displayed publicly. If the photo is not yours, please ensure you have permission to upload the photo to EDDMapS Ontario.)                                                                                                                                                                                                                                                                                                                                                                                                                                                                                                                                                                                                            |       |
| lmage: | Choose   | File P7220107.JPG 4 mb)                                                                                                                                                                                                                                                                                                                                                                                                                                                                                                                                                                                                                                                                                                                                                                                                                                                           |       |
|        | Caption: | Water Soldier up close  (Provide as much detail as possible. Do not include personal information have permission to upload the photo to EDDMapS Ontario.)  **Tools Help**  **Address** G:\WaterSoldier Pictures**  **Address** G:\WaterSoldier Pictures** | . 🗆 🗴 |
| lmage: | Choose   | File P7220093.JPG (.jpg, < 4 mb)                                                                                                                                                                                                                                                                                                                                                                                                                                                                                                                                                                                                                                                                                                                                                                                                                                                  |       |
|        | Caption: | Water Soldier in water  (Provide as much detail as possible. Do not include personal information. All information have permission to upload the photo to EDDMapS Ontario.)  Watersoldier.jpg  Watersoldier.jpg                                                                                                                                                                                                                                                                                                                                                                                                                                                                                                                                                                                                                                                                    |       |
| lmage: | Choose   | File No file chosen (.jpg, < 4 mb)                                                                                                                                                                                                                                                                                                                                                                                                                                                                                                                                                                                                                                                                                                                                                                                                                                                |       |
|        | Caption: | (Provide as much detail as possible. Do not include personal information. All information have permission to upload the photo to EDDMapS Ontario.)                                                                                                                                                                                                                                                                                                                                                                                                                                                                                                                                                                                                                                                                                                                                |       |
| lmage: | Choose   | File No file chosen (.jpg, < 4 mb)                                                                                                                                                                                                                                                                                                                                                                                                                                                                                                                                                                                                                                                                                                                                                                                                                                                |       |
|        | Caption: | (Provide as much detail as possible. Do not include personal information. All information have permission to upload the photo to EDDMapS Ontario.)                                                                                                                                                                                                                                                                                                                                                                                                                                                                                                                                                                                                                                                                                                                                |       |