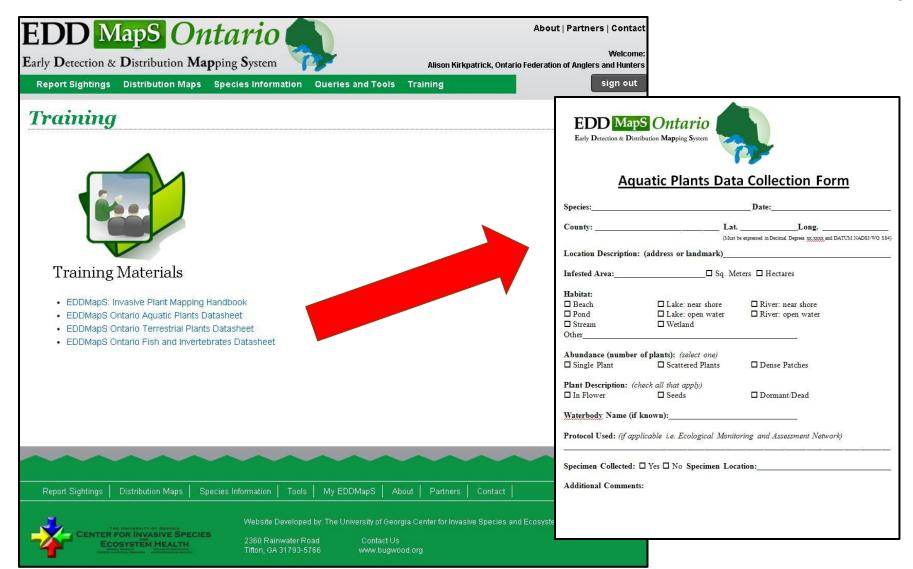

orippa amphibia (L.) Besser                   |  |  |
| amphipod               | Echinogammarus ischnus (Stebbing, 1899)        |  |  |
| Amur honeysuckle       | Lonicera maackii (Rupr.) Herder                |  |  |
| Asian clam             | Corbicula fluminea (O.F. Müller, 1774)         |  |  |
| autumn olive           | Elaeagnus umbellata Thunb.                     |  |  |
| banded mysterysnail    | Viviparus georgianus (I. Lea, 1834)            |  |  |
| bighead carp           | Hypophthalmichthys nobilis J. Richardson, 1845 |  |  |
| bird vetch             | Vicia cracca L.                                |  |  |

# Mapping Features





# Data Export





# Data Export - GIS Maps





# Queries & Tools





# Data Export - GIS Maps





# **Training**





## Training Resources





# My EDDMapS





## Training Resources





## EDDMapS App



- EDDMapS Ontario bring the power of EDDMapS to your Apple or Android device
- Visit the Google Play store or Apple iTunes App store to download it free (wifi preferred)
- Reports are uploaded directly to EDDMapS
- Same verification process as the web reports









# Questions?





# Scenario





You are enjoying your Victoria Day long weekend and decide to go for a boat ride. You are passionate about the outdoors and never leave without your camera

You enter a nearby bay and see a plant you recognize as Water Soldier from attending a workshop on invasive species. You take a picture of plant, then reach in and pull out a piece to get a closer look.

When you return home you submit your report to EDDMapS Ontario.



## E