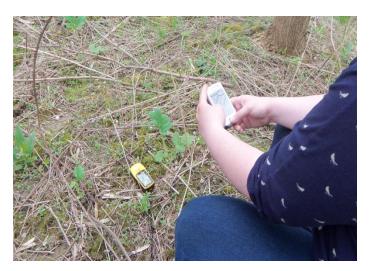

# Scenario

You are enjoying your Victoria Day long weekend and decide to go for a boat ride. You are passionate about the outdoors and never leave without your camera

You enter a nearby bay and see a plant you recognize as Water Soldier from attending a workshop on invasive species. You take a picture of plant, then reach in and pull out a piece to get a closer look.

When you return home you submit your report to EDDMapS Ontario.