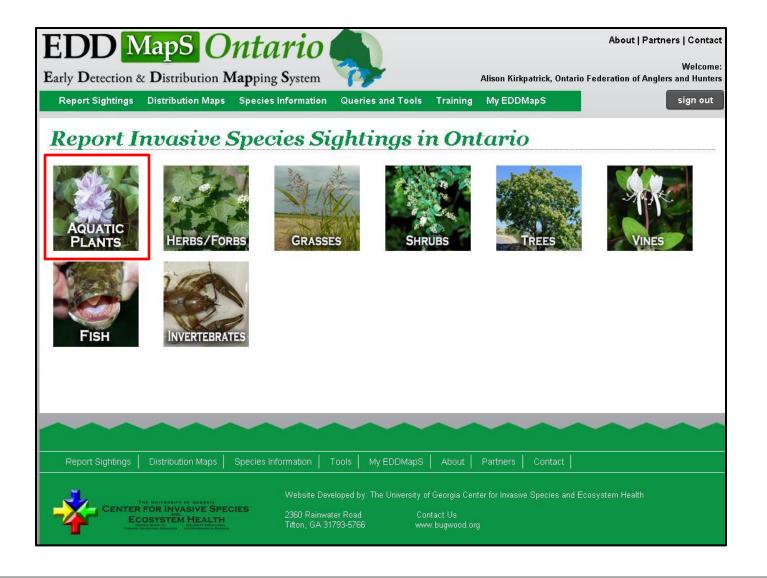

#### Report Invasive Species Sightings in Ontario

Report Sightings | Distribution Maps | Species Information | Tools | My EDDMapS | About | Partners | Contact

Website Developed by: The University of Georgia Center for Invasive Species and Ecosystem Healt

# **Species Information**

- Over 150 species profiles
- Browse by Species type
  - Aquatic Plants
  - Herbs/Forbs
  - Grasses
  - Shrubs
  - Trees
  - Vines
  - Fish
  - Invertebrates

# Selecting a Species