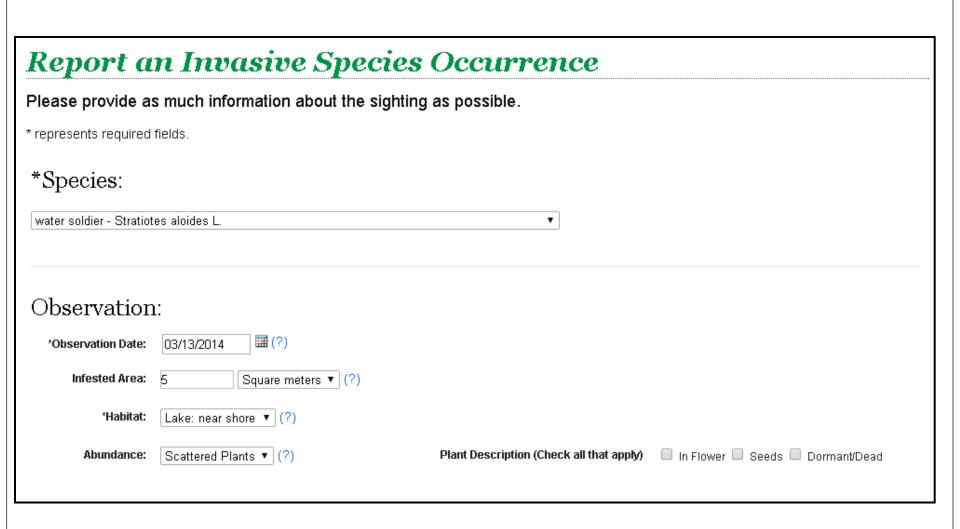

#### **Observations:**

- Standardized on-line reporting forms with custom attribute fields by taxa
- \* represents required fields
  - Observation Date
  - Habitat
- Include any other available information

#### **Location Tools:**

- Click and drag red marker to sighting location
- Select a Jurisdiction
- \*Required fields
- Latitude
- Longitude
- Conversions