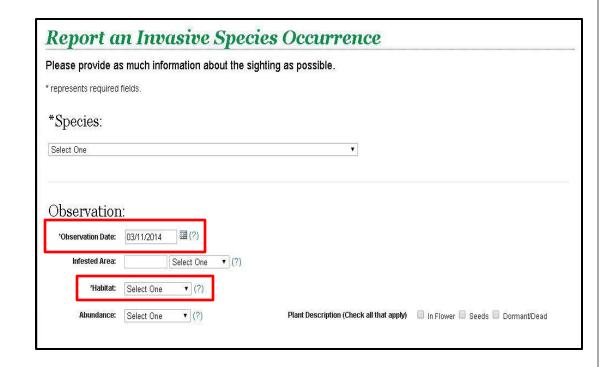

#### **Observations:**

- Standardized on-line reporting forms with custom attribute fields by taxa
- \* represents required fields
  - Observation Date
  - Habitat
- Include any other available information