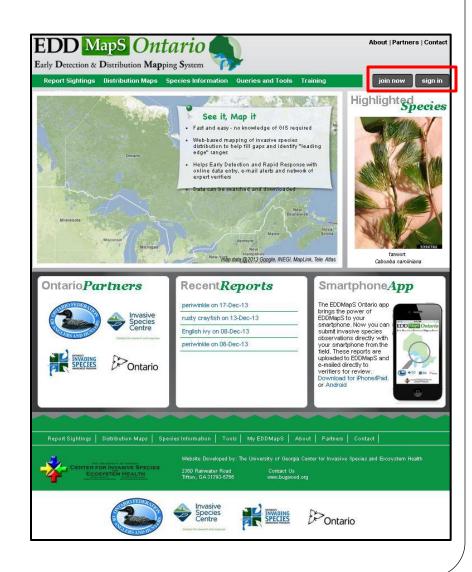

# **EDDMapS** Ontario

- Launched in 2005 by the Centre for Invasive Species Ecosystem Health at the University of Georgia
- Combines data from other databases, organizations & Volunteers
- Data will become the foundation for a better understanding of invasive species distribution around the world
- > 2.2 million records and 17,530 of these records are from Ontario (as of March 2014

# **EDDMapS** Ontario

### See it, Map it

- Fast and easy no knowledge of GIS required
- Web-based mapping of invasive species distribution to help fill gaps and identify "leading edge" ranges
- Helps Early Detection and Rapid Response with online data entry, email alerts and network of expert verifiers
- Data can be searched downloaded