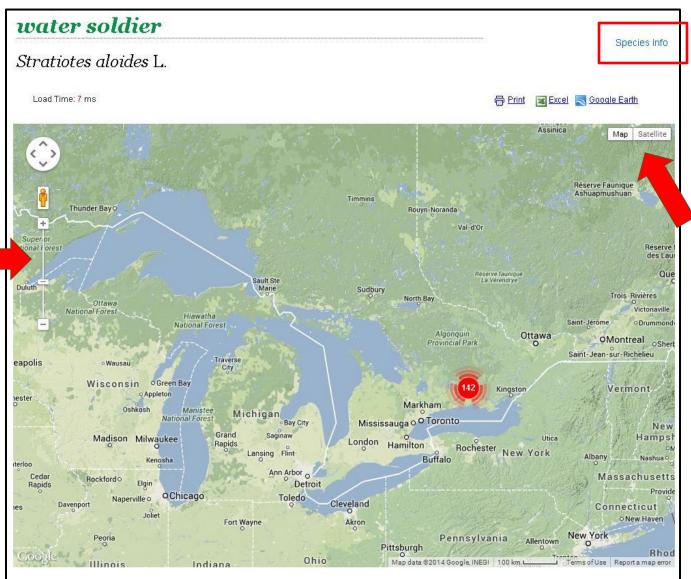

# Distribution Maps

## Verification

Sort by taxa

#### 153 Species

Click on each species to view distribution maps.

| Subject Name 🗢         | Scientific Name                                |  |  |
|------------------------|------------------------------------------------|--|--|
| amphibious yellowcress | Rorippa amphibia (L.) Besser                   |  |  |
| amphipod               | Echinogammarus ischnus (Stebbing, 1899)        |  |  |
| Amur honeysuckle       | Lonicera maackii (Rupr.) Herder                |  |  |
| Asian clam             | Corbicula fluminea (O.F. Müller, 1774)         |  |  |
| autumn olive           | Elaeagnus umbellata Thunb.                     |  |  |
| banded mysterysnail    | Viviparus georgianus (I. Lea, 1834)            |  |  |
| bighead carp           | Hypophthalmichthys nobilis J. Richardson, 1845 |  |  |
| bird vetch             | Vicia cracca L.                                |  |  |

# Mapping Features