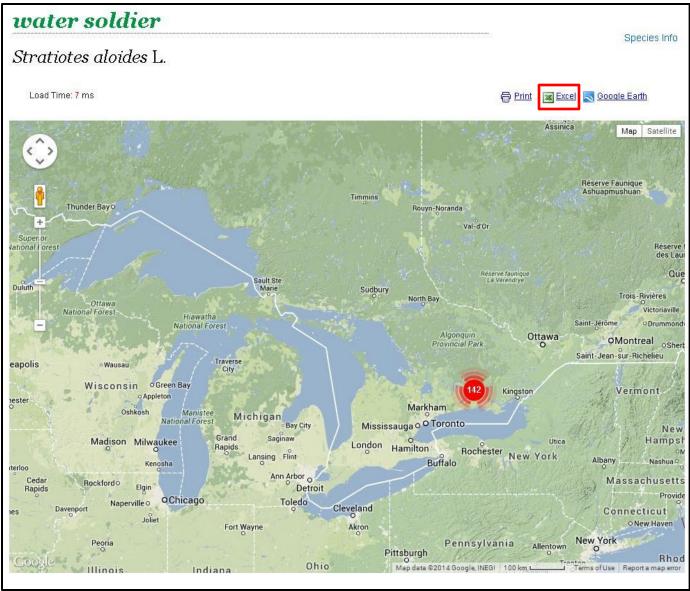

|  |  |
|------------------------|------------------------------------------------|--|--|
| amphibious yellowcress | Rorippa amphibia (L.) Besser                   |  |  |
| amphipod               | Echinogammarus ischnus (Stebbing, 1899)        |  |  |
| Amur honeysuckle       | Lonicera maackii (Rupr.) Herder                |  |  |
| Asian clam             | Corbicula fluminea (O.F. Müller, 1774)         |  |  |
| autumn olive           | Elaeagnus umbellata Thunb.                     |  |  |
| banded mysterysnail    | Viviparus georgianus (I. Lea, 1834)            |  |  |
| bighead carp           | Hypophthalmichthys nobilis J. Richardson, 1845 |  |  |
| bird vetch             | Vicia cracca L.                                |  |  |

# Mapping Features





# Data Export





# Data Export - GIS Maps





# Queries & Tools





# Data Export - GIS Maps





# **Training**





## Training Resources





# My EDDMapS





## Training Resources





## EDDMapS App



- EDDMapS Ontario bring the power of EDDMapS to your Apple or Android device
- Visit the Google Play store or Apple iTunes App store to download it free (wifi preferred)
- Reports are uploaded directly to EDDMapS
- Same verification process as the web reports









# Questions?





# Scenario





You are enjoying your Victoria Day long weekend and decide to go for a boat ride. You are passionate about the outdoors and never leave without your camera

You enter a nearby bay and see a plant you recognize as Water Soldier from attending a workshop on invasive species. You take a picture of plant,