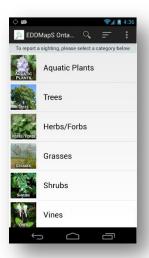

# **Species Information**

- Over 150 species profiles
- Browse by Species type
  - Aquatic Plants
  - Herbs/Forbs
  - Grasses
  - Shrubs
  - Trees
  - Vines
  - Fish
  - Invertebrates

## EDDMapS App

- EDDMapS Ontario bring the power of EDDMapS to your Apple or Android device
- Visit the Google Play store or Apple iTunes App store to download it free (wifi preferred)
- Reports are uploaded directly to EDDMapS
- Same verification process as the web reports