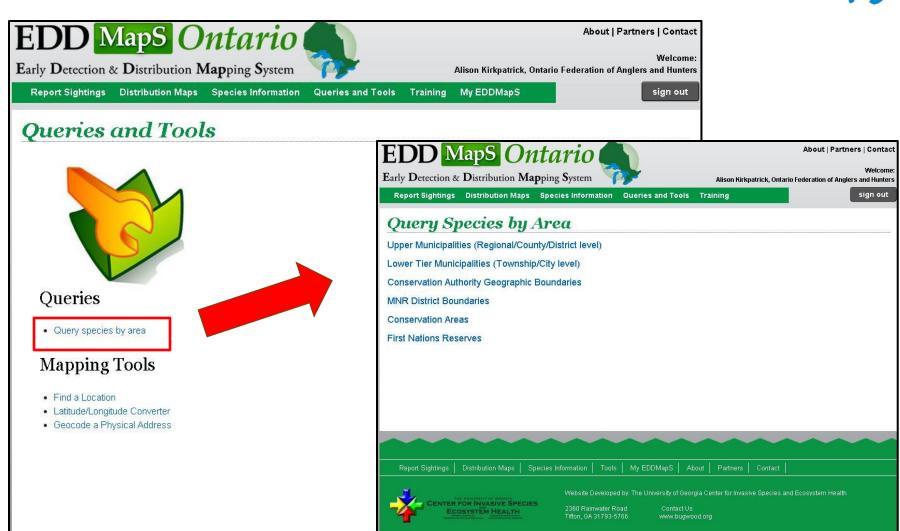

-----------|--|--|
| amphibious yellowcress | Rorippa amphibia (L.) Besser                   |  |  |
| amphipod               | Echinogammarus ischnus (Stebbing, 1899)        |  |  |
| Amur honeysuckle       | Lonicera maackii (Rupr.) Herder                |  |  |
| Asian clam             | Corbicula fluminea (O.F. Müller, 1774)         |  |  |
| autumn olive           | Elaeagnus umbellata Thunb.                     |  |  |
| banded mysterysnail    | Viviparus georgianus (I. Lea, 1834)            |  |  |
| bighead carp           | Hypophthalmichthys nobilis J. Richardson, 1845 |  |  |
| bird vetch             | Vicia cracca L.                                |  |  |

# Mapping Features





# Data Export





# Data Export - GIS Maps





# Queries & Tools





# Data Export - GIS Maps





# **Training**





## Training Resources





# My EDDMapS





## Training Resources





## EDDMapS App



- EDDMapS Ontario bring the power of EDDMapS to your Apple or Android device
- Visit the Google Play store or Apple iTunes App store to download it free (wifi preferred)
- Reports are uploaded directly to EDDMapS
- Same verification process as the web reports









# Questions?





# Scenario





You are enjoying your Victoria Day long weekend and decide to go for a boat ride. You are passionate about the outdoors and never leave without your camera

You enter a nearby bay and see a plant you recognize as Water Soldier from attending a workshop on invasive species. You take a picture of plant, then reach in and pull out a piece to get a closer look.

When you return home you