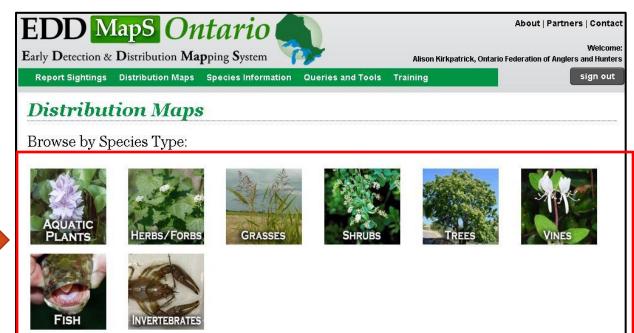

# **Species Information**

- Over 150 species profiles
- Browse by Species type
  - Aquatic Plants
  - Herbs/Forbs
  - Grasses
  - Shrubs
  - Trees
  - Vines
  - Fish
  - Invertebrates

# Distribution Maps