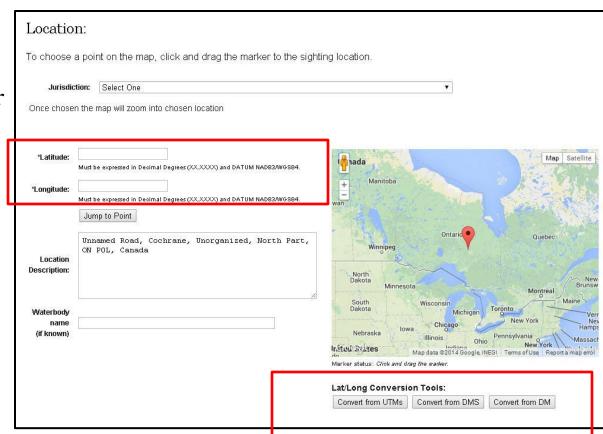

#### **Location Tools:**

- Click and drag red marker to sighting location
- Select a Jurisdiction
- \*Required fields
- Latitude
- Longitude
- Conversions