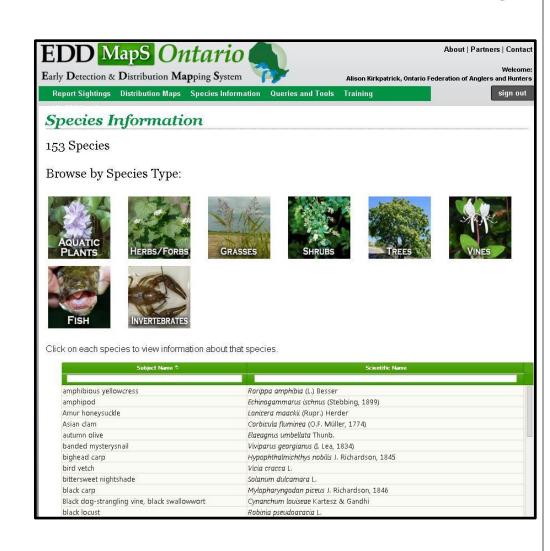

# **Species Information**

# **Species Information**

- Over 150 species profiles
- Browse by Species type
  - Aquatic Plants
  - Herbs/Forbs
  - Grasses
  - Shrubs
  - Trees
  - Vines
  - Fish
  - Invertebrates

#### 153 Species

Click on each species to view distribution maps.

| Subject Name 🗢         | Scientific Name                                |  |  |
|------------------------|------------------------------------------------|--|--|
| amphibious yellowcress | Rorippa amphibia (L.) Besser                   |  |  |
| amphipod               | Echinogammarus ischnus (Stebbing, 1899)        |  |  |
| Amur honeysuckle       | Lonicera maackii (Rupr.) Herder                |  |  |
| Asian clam             | Corbicula fluminea (O.F. Müller, 1774)         |  |  |
| autumn olive           | Elaeagnus umbellata Thunb.                     |  |  |
| banded mysterysnail    | Viviparus georgianus (I. Lea, 1834)            |  |  |
| bighead carp           | Hypophthalmichthys nobilis J. Richardson, 1845 |  |  |
| bird vetch             | Vicia cracca L.                                |  |  |