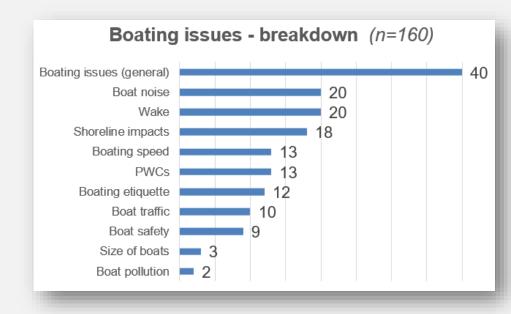

#### The calls

- Personal Watercrafts
- Aggressive Operation
  - High speed / restricted zones
- Liquor
  - 1567 charges in 2020
  - 47 Impaired/Over 80 mgs charge
- Inexperience
  - Rental Boats
  - Operating in unfavorable conditions
- Curtesy
  - Operation
  - Wake