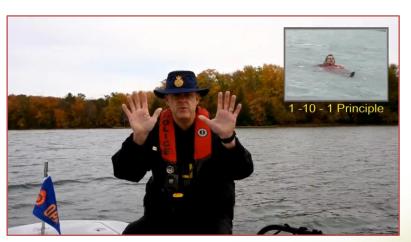

## ... but I am a good swimmer!!!!

#### **Personal Floatation Devices**

Strong Social Media Message Lifejackets - July 2020

"I don't recover people off the bottom wearing lifejackets"

S/Sgt Kevin Gorman - USRU

PWC Safety – Aug 2020

**Hypothermia – October 2020** 