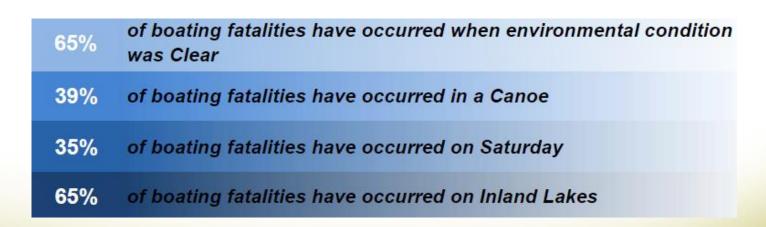

**OPP Statistics** 

Fatal Occurrences – 29
Fatalities - 31

23% of boating fatalities involve alcohol

Non Summer time (June 15<sup>th</sup> <> Sept 15<sup>th</sup>) – 18 deaths – 58%