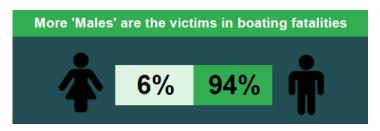

**OPP Statistics** 

Fatal Occurrences – 29
Fatalities - 31

23% of boating fatalities involve alcohol

Non Summer time (June 15<sup>th</sup> <> Sept 15<sup>th</sup>) – 18 deaths – 58%