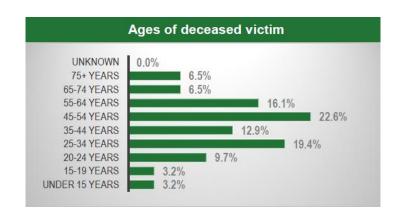

**OPP Statistics** 

Fatal Occurrences – 29
Fatalities - 31

23% of boating fatalities involve alcohol

Non Summer time (June 15<sup>th</sup> <> Sept 15<sup>th</sup>) – 18 deaths – 58%