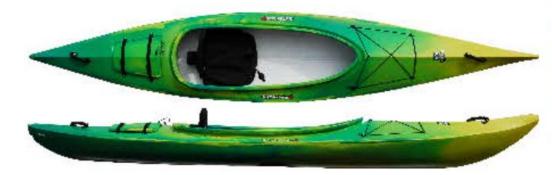

## INUVIK

Length: 13' Width: 28" Cockpit: 51" x 18" Capacity: 350 lb Weight: 55 lbs

M.S.R.P. \$975 Cnd

**DESCRIPTION**: The INUVIK is a broad, extremely stable kayak with a very large cockpit opening. It is perfect for large loads or rough water. The oversized cockpit opening make entry/exit very easy.

## STANDARD FEATURES:

- padded seat with pump up lumbar support
- adjustable footstops
- minicell foam bulkhead
- 1 storage compartment
- deck rigging
- carry handles

(colours may not be exactly as shown; paddle is black)