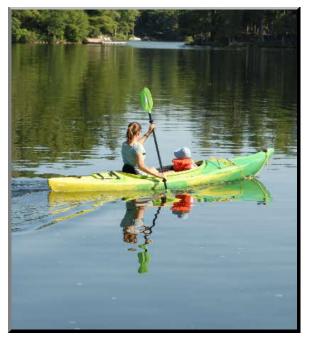

http://www.clearwaterdesignboats.com/html/inuvik.html

Inuvik Kayak + Splash paddle + Blue Line car carrier kit

## INUVIK

Length: 13' Width: 28" Cockpit: 51" x 18" Capacity: 350 lb Weight: 55 lbs

M.S.R.P. \$975 Cnd

**DESCRIPTION**: The INUVIK is a broad, extremely stable kayak with a very large cockpit opening. It is perfect for large loads or rough water. The oversized cockpit opening make entry/exit very easy.